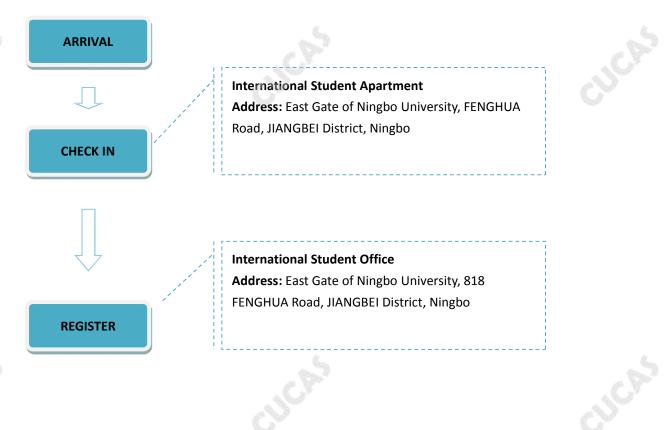

# AFTER ARRIVAL

# CHECK IN INFORMATION

DATE/PERIOD: Registration dates indicated on the admission notice

Check in before the registration date/period? - Allowed (4 days at most)

- 24 hrs on duty? - Yes