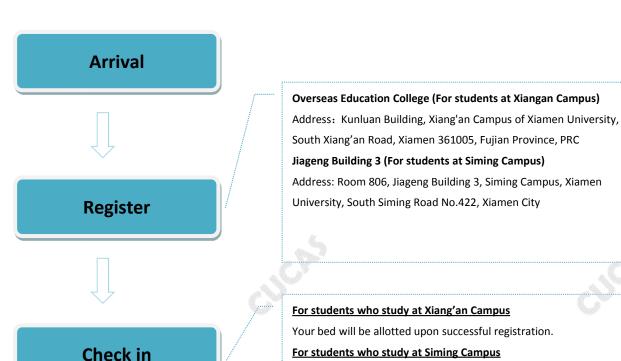

# Check-in Procedures

No Accommodation at campus will be allotted to self-support students. You'd better book a hotel first. You can also find some rental information around Siming Campus through the following