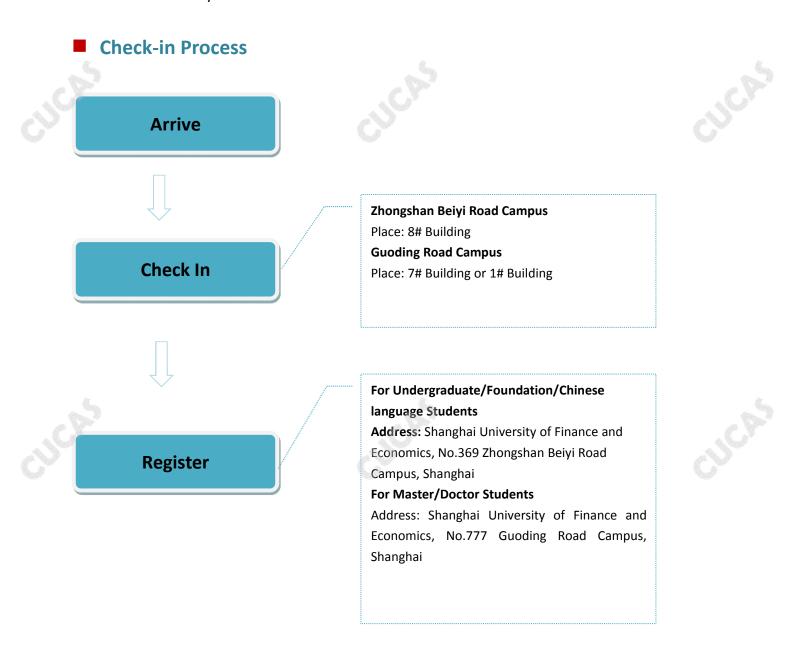

# **Shanghai University of Finance and Economics**

Time Period: *Registration dates indicated on the admission notice (GMT +8)* Arrive Before Check-in Time: *Allowed (the limit:2 to3 days)* 24 Hours on Duty: *Yes* 