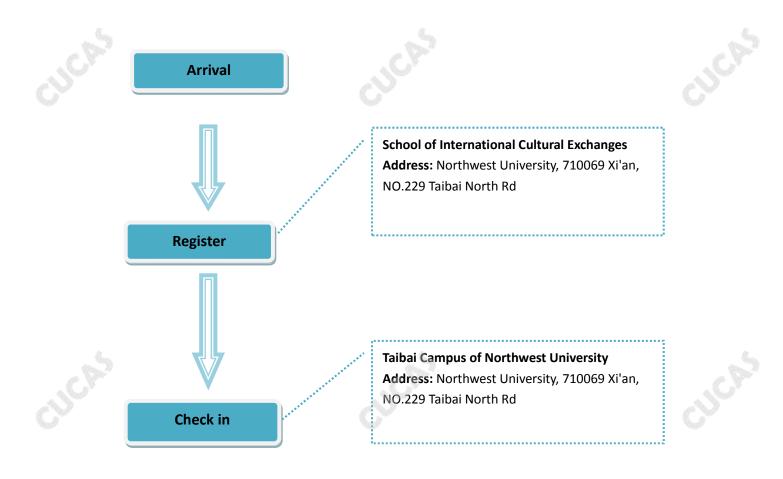

### CHECK IN INFORMATION

DATE/PERIOD: Registration dates indicated on the admission notice (GMT +8)

- Check in before the registration date/period? Allowed
- 24 hrs on duty? Yes

## AFTER ARRIVAL

#### **Temporary Residence**

Students live off campus must get a Registration Form of Temporary Residence within 24 hours at the local police station, but if you settle down in a hotel, you don't have to do so.