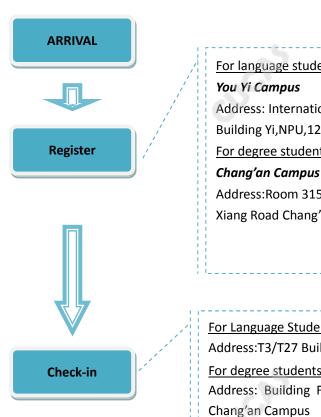

#### ■ AFTER ARRIVAL

# For language students

Address: International Office(Room 715/717/719), Building Yi, NPU, 127 You Yi Xi Lu, 710072 Xi'an

# For degree students

Address:Room 315, Building A, Xing Tian Yuan, Dong Xiang Road Chang'an District, Xi'an

# For Language Students

Address:T3/T27 Building at You Yi Campus

#### For degree students

Address: Building F and Building Yun Tian Yuan at

Chang'an Campus