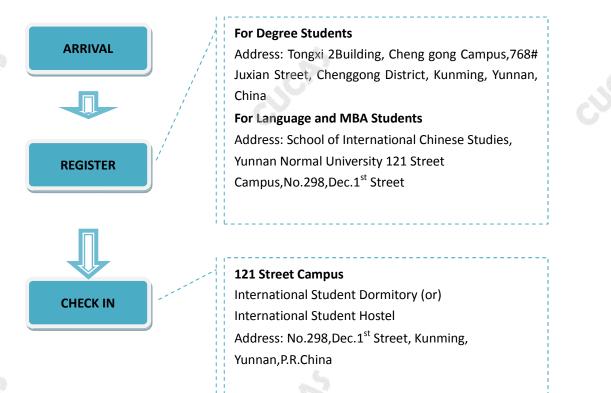

# **Yunnan Normal University**

#### CHECK IN INFORMATION

DATE/PERIOD: Registration dates indicated on the admission notice

- Check in before the registration date/period? Allowed
- 24 hrs on duty? No (Working Time: 08:00-17:00 GMT+8)

## AFTER ARRIVAL



## **OTHER REMINDERS**

#### **Temporary Residence**

Students live off campus must get a Registration Form of Temporary Residence within 24 hours at the local police station, but if you settle down in a hotel, you don't have to do so.

## CONTACTS

#### **CUCAS Office**

Tel: +86-10-82865135 Email: <u>service@cucas.cn</u>



www.cucas.edu.cn